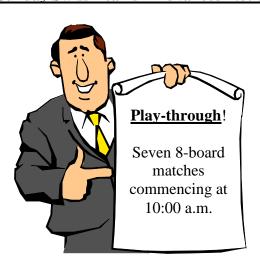

All events will consist of seven 8-board matches. There will be a short break after the 4<sup>th</sup> round to give players a chance to get something to eat. Because of limited time between sessions, you might want to bring a lunch.