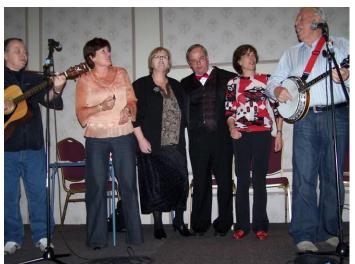

## John Rayner's Variety Show

The show featuring "bridge songs" by **Andy Stark**, **Jim LeFrancois**, **John Fraser**, **Pamela Nisbet**, and of course **John** (now we know he can't sing!) was a great hit, as usual. The stand-up comedy routine of John had the audience in stitches. Thanks to John and all those who had a part in producing and putting on the show. It was much appreciated. Below are a few pictures to give you the "flavor" of the show.